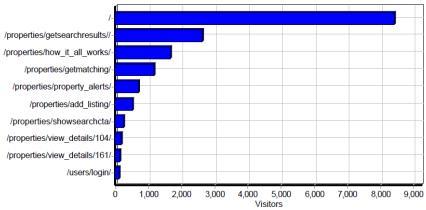

Most Popular Pages

|    | Page                                                          | Hits   | Incomplete Requests | Visitors | Bandwidth (KB) |
|----|---------------------------------------------------------------|--------|---------------------|----------|----------------|
| 1  | http://buytolet.property118.com/                              | 15,242 | 0                   | 8,397    | 279,038        |
| 2  | http://buytolet.property118.com/properties/getsearchresults// | 16,595 | 0                   | 2,614    | 200,407        |
| 3  | http://buytolet.property118.com/properties/how_it_all_works/  | 1,918  | 0                   | 1,660    | 76,203         |
| 4  | http://buytolet.property118.com/properties/getmatching/       | 19,136 | 0                   | 1,171    | 11,097         |
| 5  | http://buytolet.property118.com/properties/property_alerts/   | 1,292  | 0                   | 704      | 41,875         |
| 6  | http://buytolet.property118.com/properties/add_listing/       | 958    | 0                   | 507      | 50,009         |
| 7  | http://buytolet.property118.com/properties/showsearchcta/     | 328    | 0                   | 249      | 510            |
| 8  | http://buytolet.property118.com/properties/view_details/104/  | 222    | 0                   | 190      | 21,867         |
| 9  | http://buytolet.property118.com/properties/view_details/161/  | 167    | 0                   | 133      | 9,764          |
| 10 | http://buytolet.property118.com/users/login/                  | 415    | 0                   | 117      | 11,668         |