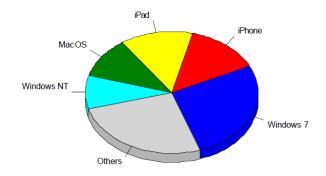

## Most Used Operating Systems

#### Most Used Operating Systems

|    | Operating System    | Hits    | Visitors | % of Total Visitors |
|----|---------------------|---------|----------|---------------------|
| 1  | Windows 7           | 102,013 | 3,916    | 26.97%              |
| 2  | iPhone              | 43,221  | 2,017    | 13.89%              |
| 3  | iPad                | 52,325  | 1,976    | 13.61%              |
| 4  | Mac OS              | 59,150  | 1,560    | 10.74%              |
| 5  | Others              | 6,639   | 1,365    | 9.40%               |
| 6  | Windows NT          | 54,750  | 1,277    | 8.79%               |
| 7  | Windows XP          | 17,638  | 949      | 6.54%               |
| 8  | Android OS          | 22,051  | 666      | 4.59%               |
| 9  | Windows Vista       | 9,779   | 475      | 3.27%               |
| 10 | Linux               | 3,721   | 260      | 1.79%               |
| 11 | Windows Phone       | 827     | 18       | 0.12%               |
| 12 | Windows Server 2003 | 905     | 17       | 0.12%               |