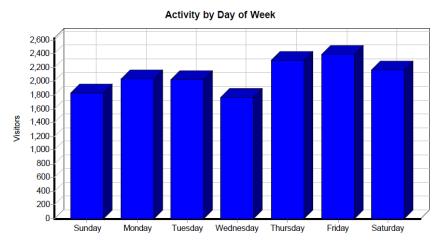

## By Day of Week

Activity by Day of Week

| Day       | Hits    | Page Views | Visitors | Bandwidth (KB) |
|-----------|---------|------------|----------|----------------|
| Sunday    | 41,753  | 8,536      | 1,831    | 1,451,539      |
| Monday    | 44,735  | 8,847      | 2,034    | 1,600,518      |
| Tuesday   | 52,039  | 9,808      | 2,030    | 1,738,624      |
| Wednesday | 43,945  | 8,603      | 1,764    | 1,433,432      |
| Thursday  | 70,162  | 16,215     | 2,306    | 2,550,089      |
| Friday    | 68,936  | 16,344     | 2,391    | 2,541,503      |
| Saturday  | 54,209  | 11,676     | 2,164    | 2,108,386      |
| Total     | 375,779 | 80,029     | 14,520   | 13,424,095     |