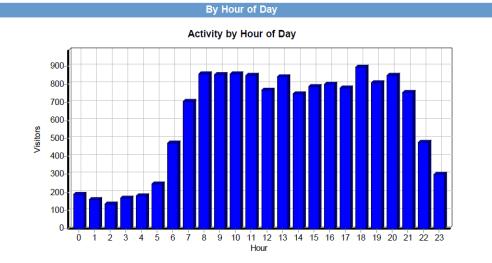

| Failed Requests                | 22,922    |
| PageViews                      |           |
| Total Page Views               | 80,029    |
| Average Page Views per Day     | 2,223     |
| Average Page Views per Visitor | 5.51      |
| Visitors                       |           |
| TotalVisitors                  | 14,520    |
| Average Visitors per Day       | 403       |
| Total Unique IPs               | 8,355     |
| Bandwidth                      |           |
| Total Bandwidth                | 12.80 GB  |
| VisitorBandwidth               | 12.69 GB  |
| SpiderBandwidth                | 117.85 MB |
| Average Bandwidth per Day      | 364.15 MB |
| Average Bandwidth per Hit      | 35.72 KB  |
| Average Bandwidth per Visitor  | 916.21 KB |
|                                |           |



## By Day of Week



Activity by Day of Week

| Day       | Hits    | Page Views | Visitors | Bandwidth (KB) |
|-----------|---------|------------|----------|----------------|
| Sunday    | 41,753  | 8,536      | 1,831    | 1,451,539      |
| Monday    | 44,735  | 8,847      | 2,034    | 1,600,518      |
| Tuesday   | 52,039  | 9,808      | 2,030    | 1,738,624      |
| Wednesday | 43,945  | 8,603      | 1,764    | 1,433,432      |
| Thursday  | 70,162  | 16,215     | 2,306    | 2,550,089      |
| Friday    | 68,936  | 16,344     | 2,391    | 2,541,503      |
| Saturday  | 54,209  | 11,676     | 2,164    | 2,108,386      |
| Total     | 375,779 | 80,029     | 14,520   | 13,424,095     |





Most Popular Pages

|    | Page                                                          | Hits