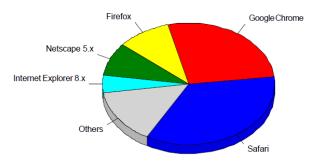

#### Most Used Browsers

#### Most Used Browsers

|    | Browser                                                                   | Hits    | Visitors | % of Total Visitors |
|----|---------------------------------------------------------------------------|---------|----------|---------------------|
| 1  | Safari                                                                    | 127,166 | 5,194    | 34.87%              |
| 2  | Google Chrome                                                             | 131,795 | 4,042    | 27.13%              |
| 3  | Firefox                                                                   | 37,987  | 1,493    | 10.02%              |
| 4  | Netscape 5.x                                                              | 45,357  | 1,311    | 8.80%               |
| 5  | Internet Explorer 8.x                                                     | 13,541  | 681      | 4.57%               |
| 6  | Mozilla/4.0 (compatible;)                                                 | 808     | 488      | 3.28%               |
| 7  | facebookexternalhit/1.1 (+http://www.facebook.com/externalhit_uatext.php) | 876     | 421      | 2.83%               |
| 8  | Internet Explorer 7.x                                                     | 2,100   | 361      | 2.42%               |
| 9  | Internet Explorer 9.x                                                     | 7,883   | 245      | 1.64%               |
| 10 | Internet Explorer 1.x                                                     | 2,724   | 129      | 0.87%               |